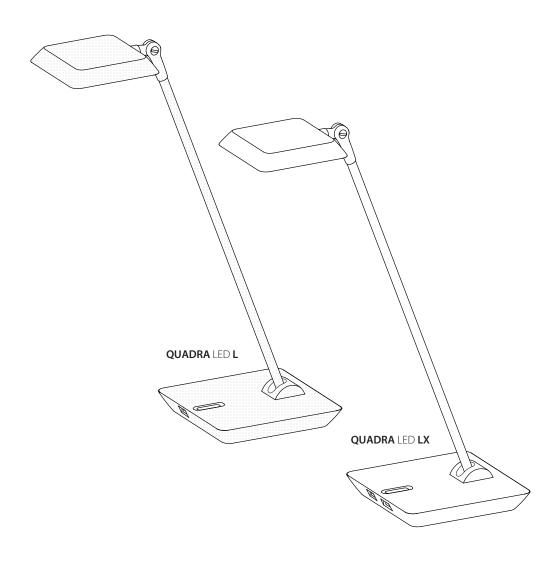

#### **OUADRA** I FD L

## QUADRA LED LX

**QUADRA LED** Task Lighting uses highly efficient LED lighting technology that supports Health & Wellbeing. Products with LED technology use less energy and last longer than traditional types of lighting.