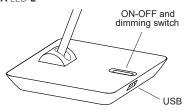

#### Operation

- QUADRA LED L and LX model features a continuous dimming option with memory. Press and release the switch to turn the lamp ON. Press and hold the switch to gradually increase to full brightness. Release the switch when the desired brightness is reached.
- 2. Press and release the switch to turn the lamp OFF. When turned back ON, the Lamp will illuminate at the previous intensity.
- 3. To decrease the intensity level, first, increase it to full brightness. Then press and hold the switch to dim it to the desired level. The lamp must first be at its lowest intensity to increase the level again.
- 4. Aim the light by rotating the arm at the base and the lamp at the top of the arm.

QUADRA LED **L** has a USB port, QUADRA LED **LX** has USB and USB-C port, to charge smartphones, tablets and other personal electronics.

QUADRA LED Light has automatic energy saving mode and the lamp will turn off after 12 hours of continuous work. To turn the lamp on just press the switch one time.

QUADRA LED Task Light has an automatic Energy saving mode that will turn off the Lamp after 12 hours of continuous work. To turn the Lamp on, just press the switch one time.

USB or USB + USB-C Charging Port