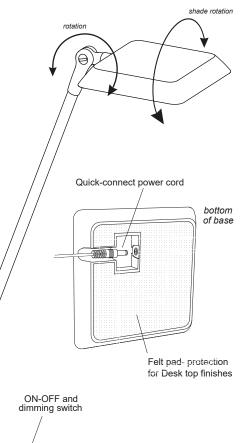

#### Set-up

- 1. Position the task light so that no obstructions prevent arm or lamp movement.
- 2. Insert the power supply jack into the lamp base.
- 3. Insert the power supply plug into an independent power outlet.
- -Do not share an outlet with high-power equipment such as printers, copy machines, scanners or computer workstations, which may cause the light to flicker.

#### Operation

- QUADRA LED L and LX model features a continuous dimming option with memory. Press and release the switch to turn the lamp ON. Press and hold the switch to gradually increase to full brightness. Release the switch when the desired brightness is reached.
- 2. Press and release the switch to turn the lamp OFF. When turned back ON, the Lamp will illuminate at the previous intensity.
- 3. To decrease the intensity level, first, increase it to full brightness. Then press and hold the switch to dim it to the desired level. The lamp must first be at its lowest intensity to increase the level again.
- 4. Aim the light by rotating the arm at the base and the lamp at the top of the arm.