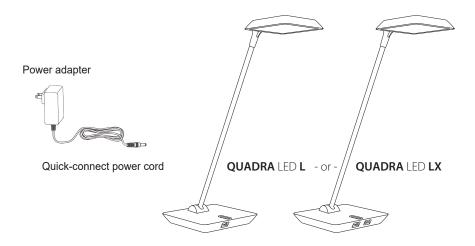

Please review these instructions before beginning the installation. Check that the correct components(shown below) were provided with your order. Do not discard the packaging until the product is assembled and functioning.

#### Set-up

- 1. Position the task light so that no obstructions prevent arm or lamp movement.
- 2. Insert the power supply jack into the lamp base.
- 3. Insert the power supply plug into an independent power outlet.
- -Do not share an outlet with high-power equipment such as printers, copy machines, scanners or computer workstations, which may cause the light to flicker.