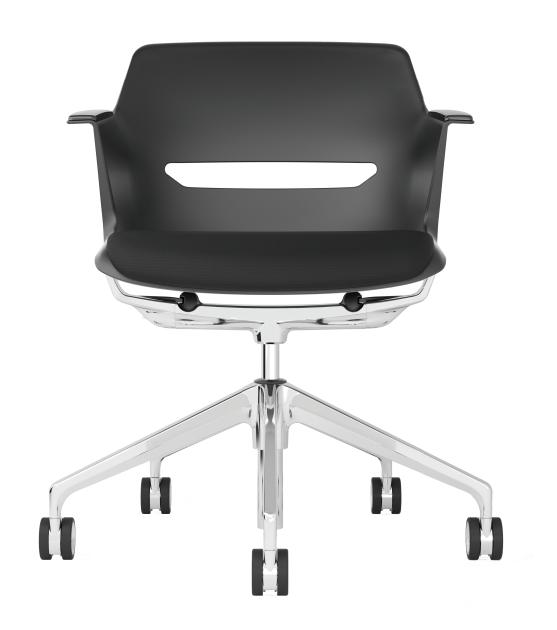

### BEAUTIFUL INTEGRATION OF FUNCTION AND STYLE

Advanced ergonocims and technology applied to Seat construction for great comfort

RHEA Light Task Chair represents a beautiful integration of function and style for home office work to blend with residential living. RHEA Shell is designed to provide comfort, passive ergonomics and freedom of movement.

## BEAUTIFUL INTEGRATION OF FUNCTION AND STYLE

RHEA Light Task Chair represents a beautiful integration of function and style for home office work to blend with residential living. The Shell is molded with a special formulated plastic resin material to allow for flex in certain zones while providing firm support in other zones.