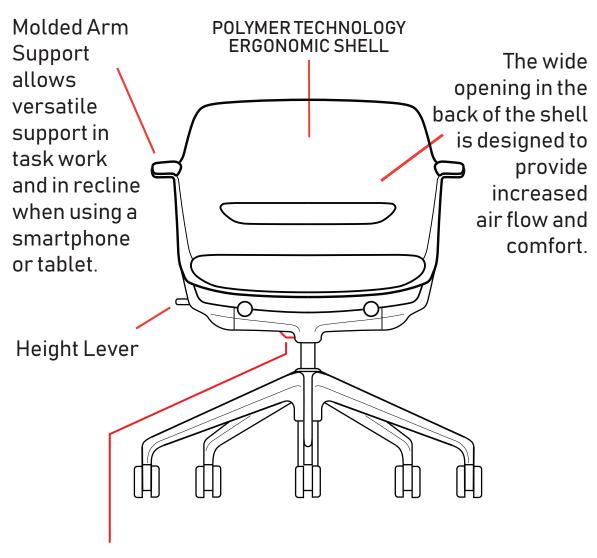

### BEAUTIFUL INTEGRATION OF FUNCTION AND STYLE

Advanced ergonocims and technology applied to Seat construction for great comfort

RHEA Light Task Chair represents a beautiful integration of function and style for home office work to blend with residential living. RHEA Shell is designed to provide comfort, passive ergonomics and freedom of movement.

## BEAUTIFUL INTEGRATION OF FUNCTION AND STYLE

RHEA Light Task Chair represents a beautiful integration of function and style for home office work to blend with residential living. The Shell is molded with a special formulated plastic resin material to allow for flex in certain zones while providing firm support in other zones.

#### HEIGHT LEVER LOCK HEX SCREW

By tightening hex screw you will lock height lever "A" from chair height adjustment. To unlock, return the hex screw head in level with screw hole top surface.

# BALANCE DUAL-SPRING SELF ADJUSTABLE RECLINE MECHANISM

From Task work to Zoom Meeting in a flash

Polymer Technology Ergonomic Shell is molded in a special formulated plastic resin material to provide maximum comfort for task work, reading, studying and conference calls.