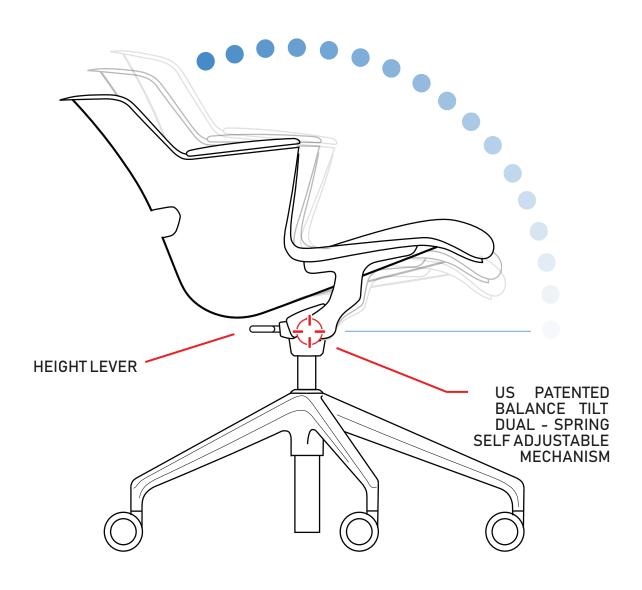

#### HEIGHT LEVER LOCK HEX SCREW

By tightening hex screw you will lock height lever "A" from chair height adjustment. To unlock, return the hex screw head in level with screw hole top surface.

# BALANCE DUAL-SPRING SELF ADJUSTABLE RECLINE MECHANISM

From Task work to Zoom Meeting in a flash

Polymer Technology Ergonomic Shell is molded in a special formulated plastic resin material to provide maximum comfort for task work, reading, studying and conference calls.

Balance Dual-Spring Self Adjustable recline mechanism will provide the most comfortable support for a variety of tasks and for long Zoom meetings.