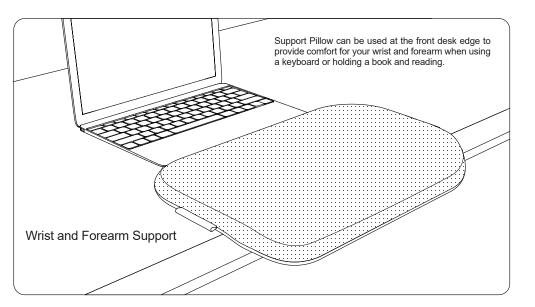

#### **Features**

- Provides enhanced comfort for Rhea Task Chair
- · Nonwoven Hypoallergenic, breathable inner filling
- Easily Foldable to provide adjustable angle support
- Offers comfortable support when using a keyboard
- Wrist and Forearm support
- Two soft elastic pencil holders on both sides
- Dimensions-15.5" x 9.5" x 1" or 395mm x 240mm x 25mm