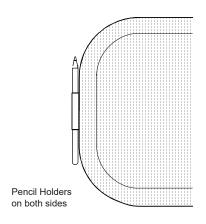

#### **Features**

- Provides enhanced comfort for Rhea Task Chair
- · Nonwoven Hypoallergenic, breathable inner filling
- Easily Foldable to provide adjustable angle support
- Offers comfortable support when using a keyboard
- Wrist and Forearm support
- Two soft elastic pencil holders on both sides
- Dimensions-15.5" x 9.5" x 1" or 395mm x 240mm x 25mm