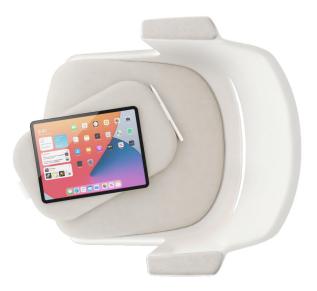

## Health and Wellbeing

Horizontally-oriented Support Pillow provides the most comfort for active task work. It is designed to maximize comfort for prolonged sitting while also promoting healthy posture and blood circulation.

Vertically-oriented Support Pillow maximizes comfort when in reclined position by providing a soft back support, superior air circulation, and breathability to keep you cool while you work.

Practical Support for Portable Devices when working in a recline position

#### **Features**

- Provides enhanced comfort for Rhea Task Chair
- · Nonwoven Hypoallergenic, breathable inner filling
- Easily Foldable to provide adjustable angle support
- Offers comfortable support when using a keyboard
- Wrist and Forearm support
- Two soft elastic pencil holders on both sides
- Dimensions-15.5" x 9.5" x 1" or 395mm x 240mm x 25mm