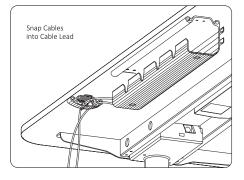

**STEP 3**: Place the cables through the opening on the Cable Lead and push them into the canals of the Cable Lead.

**STEP 4**: You can use the canals on the left and the right side of the Cable Lead.

NOTE: See the other side of this page how you can use the Cable Lead in many different Wire Management arrangements.