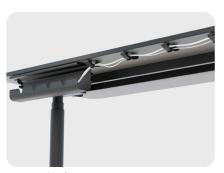

**STEP 3**: Place the cables through the opening on the Cable Lead and push them into the canals of the Cable Lead.

**STEP 4**: You can use the canals on the left and the right side of the Cable Lead.

NOTE: See the other side of this page how you can use the Cable Lead in many different Wire Management arrangements.