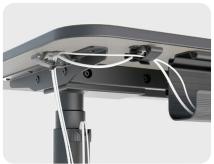

## Cable Lead USER MANUAL

Phillips Washer Head Self Tapping Screw (4)

Components

**STEP 1**: Choose the most desirable place for the Cable Lead.

**STEP 2**: Take two screws and screw the Cable Lead onto the underside of your desk.

**STEP 3**: Place the cables through the opening on the Cable Lead and push them into the canals of the Cable Lead.

**STEP 4**: You can use the canals on the left and the right side of the Cable Lead.

NOTE: See the other side of this page how you can use the Cable Lead in many different Wire Management arrangements.