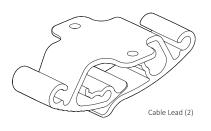

## Cable Lead USER MANUAL

Phillips Washer Head Self Tapping Screw (4)

Components

**STEP 1**: Choose the most desirable place for the Cable Lead.

**STEP 2**: Take two screws and screw the Cable Lead onto the underside of your desk.

**STEP 3**: Place the cables through the opening on the Cable Lead and push them into the canals of the Cable Lead.

**STEP 4**: You can use the canals on the left and the right side of the Cable Lead.

NOTE: See the other side of this page how you can use the Cable Lead in many different Wire Management arrangements.

**WARNING**: When installing and using the product, act with care not to over bend to prevent breakage.

**STEP 1**: Choose the most desirable place for the Cable Lead.

 $\label{eq:STEP 2:Take two screws} \textbf{STEP 2:} Take two screws and screw the Cable Lead onto the underside of your desk.}$ 