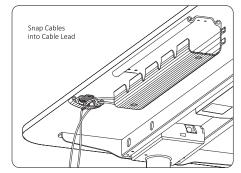

**STEP 3**: Place the cables through the opening on the Cable Lead and push them into the canals of the Cable Lead.

**STEP 4**: You can use the canals on the left and the right side of the Cable Lead.

NOTE: See the other side of this page how you can use the Cable Lead in many different Wire Management arrangements.