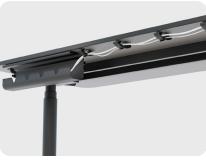

### Sample Applications

From a desk wire management Tray to a Cable conduit.

From a desk wire management Tray to a Mesh tube.

Securing cables from point A to point B.

Secure cables from a side desk to a main desk.

### Sample Applications

From a desk wire management Tray to a Cable conduit.

From a desk wire management Tray to a Mesh tube.

Securing cables from point A to point B.

Training Room, managing cables from desk to desk.