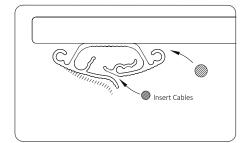

**STEP 3**: Place the cables through the opening on the Cable Lead and push them into the canals of the Cable Lead.

**STEP 4**: You can use the canals on the left and the right side of the Cable Lead.

NOTE: See the other side of this page how you can use the Cable Lead in many different Wire Management arrangements.