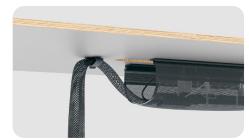

## Cable Lead USER MANUAL

Phillips Washer Head Self Tapping Screw (4)

Components

**STEP 1**: Choose the most desirable place for the Cable Lead.

**STEP 2**: Take two screws and screw the Cable Lead onto the underside of your desk.

**STEP 3**: Place the cables through the opening on the Cable Lead and push them into the canals of the Cable Lead.

**STEP 4**: You can use the canals on the left and the right side of the Cable Lead.

NOTE: See the other side of this page how you can use the Cable Lead in many different Wire Management arrangements.

**WARNING**: When installing and using the product, act with care not to over bend to prevent breakage.

**STEP 1**: Choose the most desirable place for the Cable Lead.

 $\label{eq:STEP 2:Take two screws} \textbf{STEP 2:} Take two screws and screw the Cable Lead onto the underside of your desk.}$ 