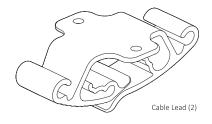

## Cable Lead USER MANUAL

Phillips Washer Head Self Tapping Screw (4)

Components

**STEP 1**: Choose the most desirable place for the Cable Lead.

**STEP 2**: Take two screws and screw the Cable Lead onto the underside of your desk.

**STEP 3**: Place the cables through the opening on the Cable Lead and push them into the canals of the Cable Lead.

**STEP 4**: You can use the canals on the left and the right side of the Cable Lead.

NOTE: See the other side of this page how you can use the Cable Lead in many different Wire Management arrangements.