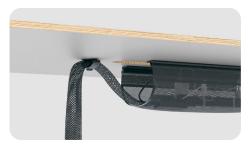

## Cable Lead USER MANUAL

Phillips Washer Head Self Tapping Screw (4)

Components

**STEP 1**: Choose the most desirable place for the Cable Lead.

**STEP 2**: Take two screws and screw the Cable Lead onto the underside of your desk.

**STEP 3**: Place the cables through the opening on the Cable Lead and push them into the canals of the Cable Lead.

**STEP 4**: You can use the canals on the left and the right side of the Cable Lead.

NOTE: See the other side of this page how you can use the Cable Lead in many different Wire Management arrangements.

**WARNING**: When installing and using the product, act with care not to over bend to prevent breakage.

**STEP 1**: Choose the most desirable place for the Cable Lead.

 $\label{eq:STEP 2:Take two screws} \textbf{STEP 2:} Take two screws and screw the Cable Lead onto the underside of your desk.}$ 