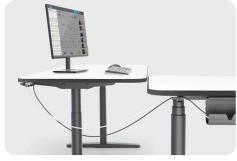

### Sample Applications

From a desk wire management Tray to a Cable conduit.

From a desk wire management Tray to a Mesh tube.

Securing cables from point A to point B.

Secure cables from a side desk to a main desk.

### Sample Applications

From a desk wire management Tray to a Cable conduit.

From a desk wire management Tray to a Mesh tube.

Securing cables from point A to point B.

Training Room, managing cables from desk to desk.

Secure cables from a side desk to a main desk.

Meeting Table, managing cables from table to floor.