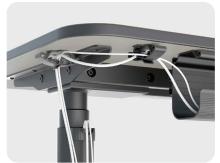

### Sample Applications

From a desk wire management Tray to a Cable conduit.

From a desk wire management Tray to a Mesh tube.

Securing cables from point A to point B.

Secure cables from a side desk to a main desk.

### Sample Applications

From a desk wire management Tray to a Cable conduit.

From a desk wire management Tray to a Mesh tube.

Securing cables from point A to point B.

Training Room, managing cables from desk to desk.