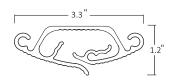

## Cable Lead USER MANUAL

Phillips Washer Head Self Tapping Screw (4)

Components

**STEP 1**: Choose the most desirable place for the Cable Lead.

**STEP 2**: Take two screws and screw the Cable Lead onto the underside of your desk.

**STEP 3**: Place the cables through the opening on the Cable Lead and push them into the canals of the Cable Lead.

**STEP 4**: You can use the canals on the left and the right side of the Cable Lead.

NOTE: See the other side of this page how you can use the Cable Lead in many different Wire Management arrangements.

**WARNING**: When installing and using the product, act with care not to over bend to prevent breakage.

**STEP 1**: Choose the most desirable place for the Cable Lead.

 $\label{eq:STEP 2:Take two screws} \textbf{STEP 2:} Take two screws and screw the Cable Lead onto the underside of your desk.}$ 