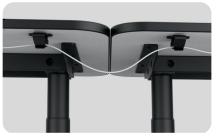

### Sample Applications

From a desk wire management Tray to a Cable conduit.

From a desk wire management Tray to a Mesh tube.

Securing cables from point A to point B.

Secure cables from a side desk to a main desk.

Training Room, managing cables from desk to desk.

Meeting Table, managing cables from table to floor.

### Sample Applications

From a desk wire management Tray to a Cable conduit.

From a desk wire management Tray to a Mesh tube.

Securing cables from point A to point B.

Training Room, managing cables from desk to desk.

Secure cables from a side desk to a main desk.

Meeting Table, managing cables from table to floor.