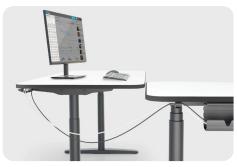

### Sample Applications

From a desk wire management Tray to a Cable conduit.

From a desk wire management Tray to a Mesh tube.

Securing cables from point A to point B.

Secure cables from a side desk to a main desk.

### Sample Applications

From a desk wire management Tray to a Cable conduit.

From a desk wire management Tray to a Mesh tube.

Securing cables from point A to point B.

Training Room, managing cables from desk to desk.

Secure cables from a side desk to a main desk.

Meeting Table, managing cables from table to floor.