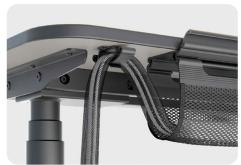

### Sample Applications

From a desk wire management Tray to a Cable conduit.

From a desk wire management Tray to a Mesh tube.

Securing cables from point A to point B.

Secure cables from a side desk to a main desk.

### Sample Applications

From a desk wire management Tray to a Cable conduit.

From a desk wire management Tray to a Mesh tube.

Securing cables from point A to point B.

Training Room, managing cables from desk to desk.