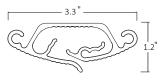

## Cable Lead USER MANUAL

Phillips Washer Head Self Tapping Screw (4)

Components

**STEP 1**: Choose the most desirable place for the Cable Lead.

**STEP 2**: Take two screws and screw the Cable Lead onto the underside of your desk.

**STEP 3**: Place the cables through the opening on the Cable Lead and push them into the canals of the Cable Lead.

**STEP 4**: You can use the canals on the left and the right side of the Cable Lead.

NOTE: See the other side of this page how you can use the Cable Lead in many different Wire Management arrangements.