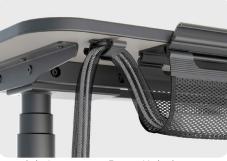

### Sample Applications

From a desk wire management Tray to a Cable conduit.

From a desk wire management Tray to a Mesh tube.

Securing cables from point A to point B.

Secure cables from a side desk to a main desk.

### Sample Applications

From a desk wire management Tray to a Cable conduit.

From a desk wire management Tray to a Mesh tube.

Securing cables from point A to point B.

Training Room, managing cables from desk to desk.