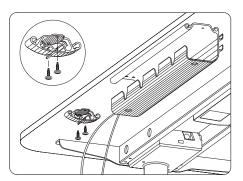

## Cable Lead USER MANUAL

Phillips Washer Head Self Tapping Screw (4)

Components

**STEP 1**: Choose the most desirable place for the Cable Lead.

**STEP 2**: Take two screws and screw the Cable Lead onto the underside of your desk.

**WARNING**: When installing and using the product, act with care not to over bend to prevent breakage.

**STEP 1**: Choose the most desirable place for the Cable Lead.

 $\label{eq:STEP 2:Take two screws} \textbf{STEP 2:} Take two screws and screw the Cable Lead onto the underside of your desk.}$ 