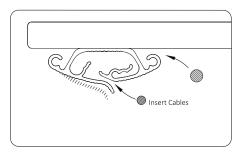

**STEP 3**: Place the cables through the opening on the Cable Lead and push them into the canals of the Cable Lead.

**STEP 4**: You can use the canals on the left and the right side of the Cable Lead.

NOTE: See the other side of this page how you can use the Cable Lead in many different Wire Management arrangements.