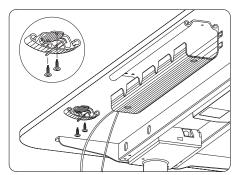

## Cable Lead USER MANUAL

Phillips Washer Head Self Tapping Screw (4)

Components

**STEP 1**: Choose the most desirable place for the Cable Lead.

**STEP 2**: Take two screws and screw the Cable Lead onto the underside of your desk.

**WARNING**: When installing and using the product, act with care not to over bend to prevent breakage.

**STEP 1**: Choose the most desirable place for the Cable Lead.

 $\label{eq:STEP 2:Take two screws} \textbf{STEP 2:} Take two screws and screw the Cable Lead onto the underside of your desk.}$ 